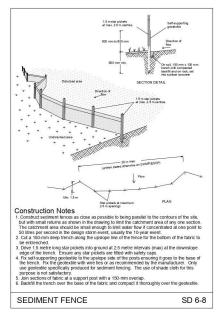

#### SEDIMENTATION AND EROSION CONTROL NOTES:

- ALL EROSION AND SEDIMENT CONTROL MEASURES TO BE INSTALLED PRIOR TO SITE DISTURBANCE. ADDITIONAL BARRIERS MAYBE REQUIRED TO THOSE SHOWN ON THE DRAWINGS. ALL SILT BARRIERS SHALL BE REGULARLY INSPECTED & CLEANED OF SILT
- TO ENSURE CONTINUED OPERATION. ANY SILT BARRIERS THAT ALLOW SILT TO PASS ARE TO BE REPLACED. SILT STOP BARRIERS SHALL BE PROVIDED AROUND ALL STOCKPILES.
- TOPSOIL FROM ALL AREAS THAT WILL BE DISTURBED TO BE STRIPPED AND STOCKPILED AT THE NOMINATED SITE.
- ALL SEDIMENTATION & EROSION CONTROL MEASURES ARE TO STRICTLY COMPLY WITH THE GUIDELINES DETAILED IN THE DEPARTMENT OF HOUSING PUBLICATION, "MANAGING URBAN STORMWATER - SOILS AND CONSTRUCTION", 4TH EDITION,
- NO STOCKPILING OF MATERIALS IS PERMITTED ON THE VERGE BETWEEN KERB & PROPERTY BOUNDARY.
- NO VEHICLE CROSSING OR STOCKPILING OF MATERIAL ON
- VEGETATION BUFFER.
- ROOF DRAINAGE IS TO BE CONNECTED TO THE STORMWATER SYSTEM AS SOON AS PRACTICLE.
- DEPRESSIONS LEFT IN THE FOOTPATH BY HEAVY TRUCKS ARE TO BE FILLED AS SOON AS POSSIBLE
- ONLY ONE EXIT POINT SHOULD BE USED & SHOULD BE CONSTRUCTED SO AS TO PREVENT SOIL REACHING THE ROAD & TO STOP BOGGING.