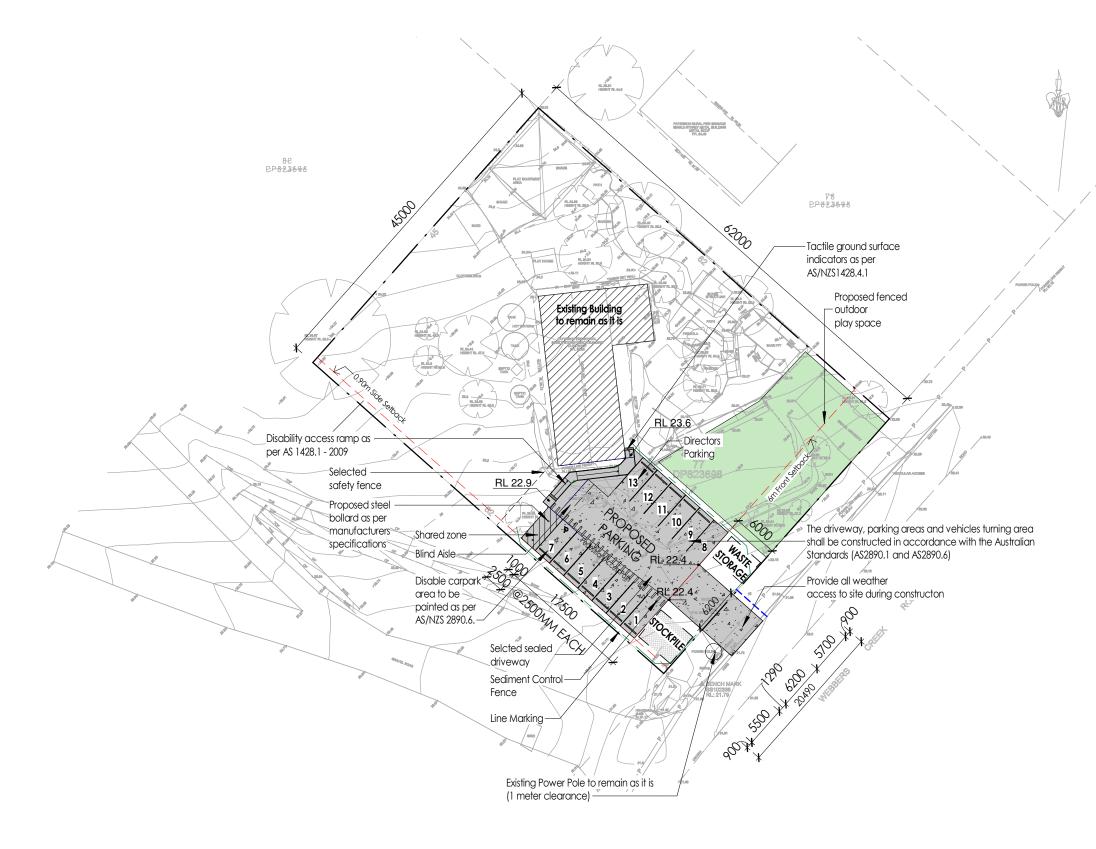

## **Proposed** Parking

For

## **DRIVEWAY NOTES**

Driveway to comply and will be constructed in accordance with AS2890.1:2004 - Parking Facilities, Part 1 : Off-street car parking

note: design levels @ centre of proposed carparking

reference: as per Council's requirements