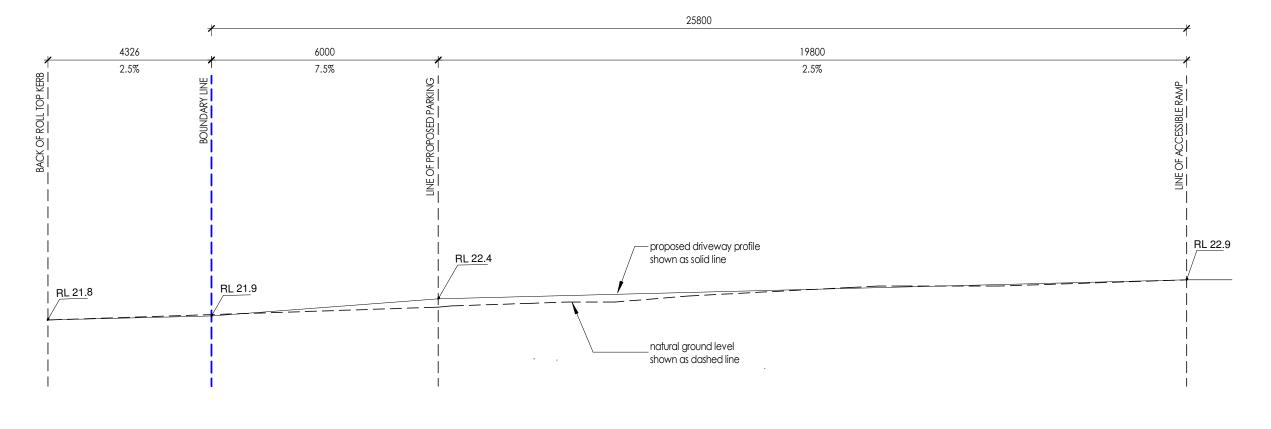

note: design levels @ centre of proposed carparking

reference: as per Council's requirements