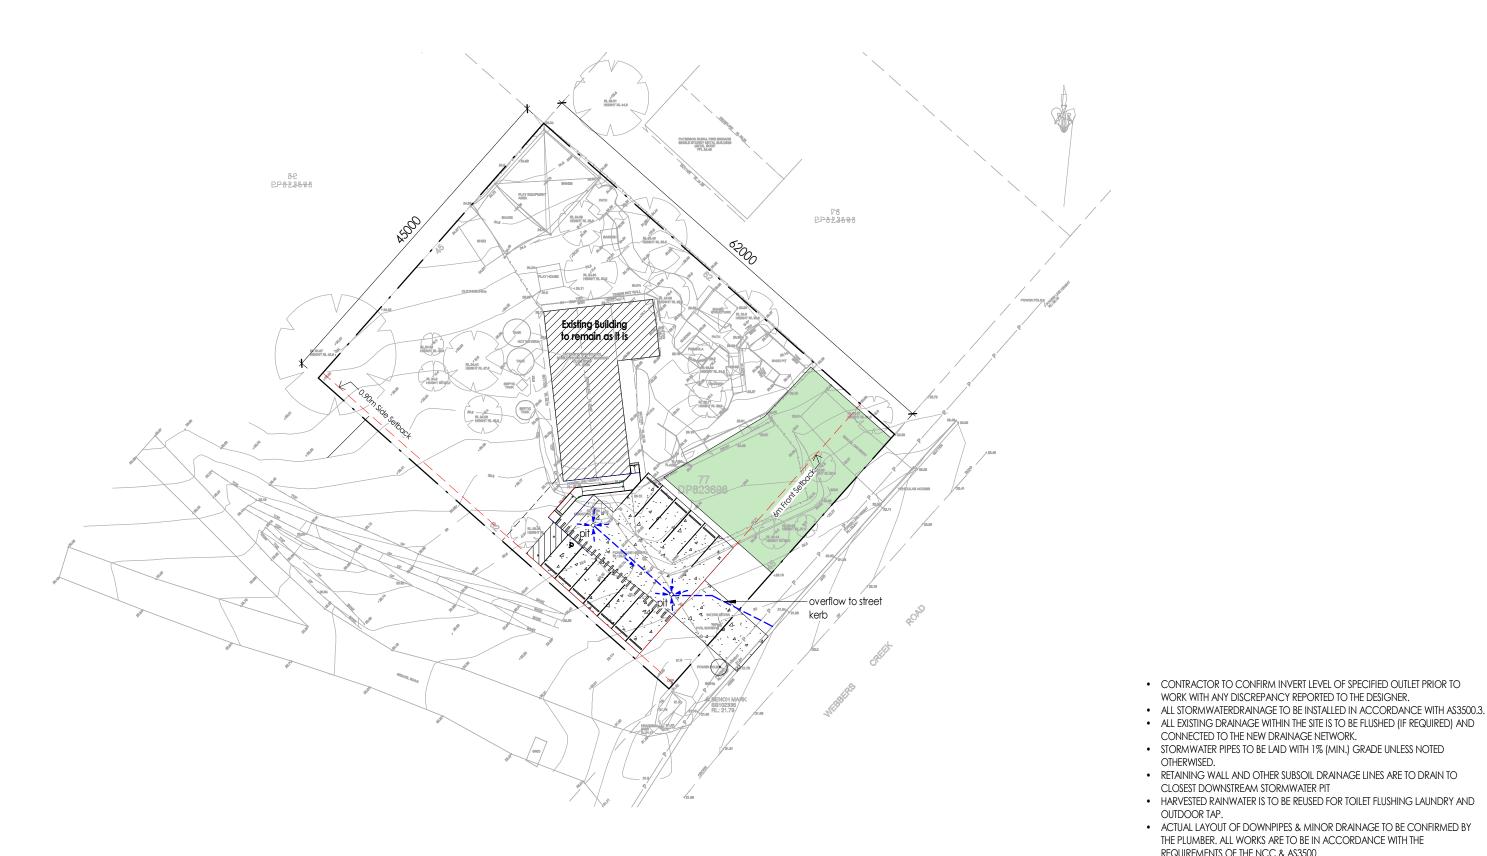

## Proposed Site / Earthworks Plan / Sediment Control

1 Scale : 1 : 500

## **DRIVEWAY NOTES**

Driveway to comply and will be constructed in accordance with AS2890.1:2004 - Parking Facilities, Part 1 : Off-street car parking

#### SEDIMENTATION AND EROSION CONTROL NOTES:

- ALL EROSION AND SEDIMENT CONTROL MEASURES TO BE INSTALLED PRIOR TO SITE DISTURBANCE. ADDITIONAL BARRIERS MAYBE REQUIRED TO THOSE SHOWN ON THE DRAWINGS. ALL SILT BARRIERS SHALL BE REGULARLY INSPECTED & CLEANED OF SILT
- TO ENSURE CONTINUED OPERATION. ANY SILT BARRIERS THAT ALLOW SILT TO PASS ARE TO BE REPLACED. SILT STOP BARRIERS SHALL BE PROVIDED AROUND ALL STOCKPILES.
- TOPSOIL FROM ALL AREAS THAT WILL BE DISTURBED TO BE STRIPPED AND STOCKPILED AT THE NOMINATED SITE.
- ALL SEDIMENTATION & EROSION CONTROL MEASURES ARE TO STRICTLY COMPLY WITH THE GUIDELINES DETAILED IN THE DEPARTMENT OF HOUSING PUBLICATION, "MANAGING URBAN STORMWATER - SOILS AND CONSTRUCTION", 4TH EDITION,
- NO STOCKPILING OF MATERIALS IS PERMITTED ON THE VERGE BETWEEN KERB & PROPERTY BOUNDARY.
- NO VEHICLE CROSSING OR STOCKPILING OF MATERIAL ON
- VEGETATION BUFFER.
- ROOF DRAINAGE IS TO BE CONNECTED TO THE STORMWATER SYSTEM AS SOON AS PRACTICLE.
- DEPRESSIONS LEFT IN THE FOOTPATH BY HEAVY TRUCKS ARE TO BE FILLED AS SOON AS POSSIBLE
- ONLY ONE EXIT POINT SHOULD BE USED & SHOULD BE CONSTRUCTED SO AS TO PREVENT SOIL REACHING THE ROAD & TO STOP BOGGING.

#### DUST, NOISE & VIBRATION CONTROL

- SILENCERS ON PNEUMATIC TOOLS: MOBILE AIR COMPRESSORS: GRINDING EQUIPMENT & MECHANICAL PLANT SILENCING USING CURRENT TECHNOLOGY. VEHICULAR MOVEMENTS TO BE LIMITED TO NORMAL WORKING HOURS.
- PLANT AND MACHINERY TO BE REGULARLY SERVICED AND MAINTAINED. ALL VEHICLES, PLANTS AND MACHINERY TO BE FITTED WITH
- APPROPRIATE EMISSION CONTROL EQUIPMENT.
- SITE TO BE WATERED DOWN AFTER PROLONGED DRY DAYS OR ON WINDY DAYS; CONCRETE OR BRICK CUTTING ON SITE TO BE WATERED DOWN OR VACUUMING.

#### TREE PROTECTION

 ALL TRESS WITHIN 5 METRES OF THE PROPOSED DEVELOPMENT AREA
SHALL BE PROTECTED BY MEANS OF GENERAL PROTECTIVE FENCING BY FENCING AROUND GROUPS OF TREES OR BY INDIVIDUAL TREE GUARDS. ALL PROTECTIVE TREE FENCING IS TO BE TO THE SATISFACTION OF COUNCIL.

WORK WITH ANY DISCREPANCY REPORTED TO THE DESIGNER.

THE PLUMBER. ALL WORKS ARE TO BE IN ACCORDANCE WITH THE

 DRAINAGE DIAGRAMS : STORMWATER IS INDICATIVE ONLY AND MAY VARY DUE TO THE REQUIREMENTS OF AUTHORITIES AND / OR PARTICULAR SITE CONDITIONS

CONNECT HOUSEWASTES AND SEWERAGE POINTS TO SEPTIC DRAINAGE SYSTEM

CONNECTED TO THE NEW DRAINAGE NETWORK.

CLOSEST DOWNSTREAM STORMWATER PIT

REQUIREMENTS OF THE NCC & AS3500

AS REQUIRED BY COUNCIL REGULATIONS.

OTHERWISED.

OUTDOOR TAP.

D/RupOD/AMS D&D/Design and Drafting - Documents/2024/AMS-24-064 - Paterson Valley Community Preschool - Lot 77 Webbers Creek Road, Paterson/AMS-24-064 - 01Paterson Valley Community Preschool - Lot 77 Webbers Creek Road, Paterson/AMS-24-064 - 01Paterson Valley Community Preschool - Lot 77 Webbers Creek Road, Paterson/AMS-24-064 - 01Paterson Valley Community Preschool - Lot 77 Webbers Creek Road, Paterson/AMS-24-064 - 01Paterson Valley Community Preschool - Lot 77 Webbers Creek Road, Paterson/AMS-24-064 - 01Paterson Valley Community Preschool - Lot 77 Webbers Creek Road, Paterson/AMS-24-064 - 01Paterson Valley Community Preschool - Lot 77 Webbers Creek Road, Paterson/AMS-24-064 - 01Paterson Valley Community Preschool - Lot 77 Webbers Creek Road, Paterson/AMS-24-064 - 01Paterson Valley Community Preschool - Lot 77 Webbers Creek Road, Paterson/AMS-24-064 - 01Paterson Valley Community Preschool - Lot 77 Webbers Creek Road, Paterson/AMS-24-064 - 01Paterson Valley Community Preschool - Lot 77 Webbers Creek Road, Paterson/AMS-24-064 - 01Paterson Valley Community Preschool - Lot 77 Webbers Creek Road, Paterson/AMS-24-064 - 01Paterson Valley Community Preschool - Lot 77 Webbers Creek Road, Paterson/AMS-24-064 - 01Paterson Valley Community Preschool - Lot 77 Webbers Creek Road, Paterson/AMS-24-064 - 01Paterson Valley Community Preschool - Lot 77 Webbers Creek Road, Paterson/AMS-24-064 - 01Paterson Valley Community Preschool - Lot 77 Webbers Creek Road, Paterson/AMS-24-064 - 01Paterson Valley Community Preschool - Lot 77 Webbers Creek Road, Paterson/AMS-24-064 - 01Paterson Valley Community Preschool - Lot 77 Webbers Creek Road, Paterson/AMS-24-064 - 01Paterson Valley Community Preschool - Lot 77 Webbers Creek Road, Paterson/AMS-24-064 - 01Paterson Valley Community Preschool - Lot 77 Webbers