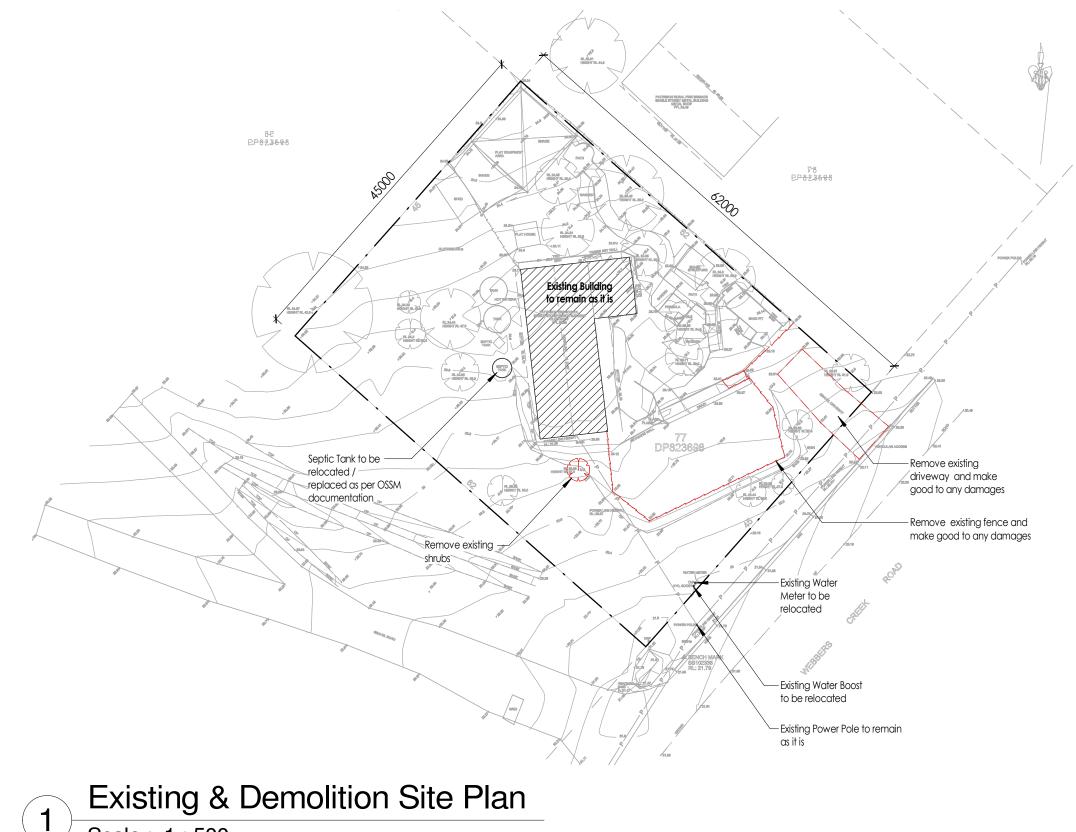

| drawn by :   | RL       | job no :      |
|------------------------------|--------------|----------|---------------|
|                              | checked by : | AS       | AMS-24-064    |
|                              | date :       | 16.09.24 | sheet no :    |
| sheet title :<br>Cover Sheet |              | et       | A00.01        |
|                              |              |          | scale : an A3 |

D-\BuoDD\AMS D&D\Design and Drafting - Documents\2024\AMS-24-064 - Paterson Valley Community Preschool - I of 77 Webbers Creek Road Paterson\AMS-24-064 - 01Paterson Valley Community Preschool - I of 77 Webbers Creek Road Paterson\AMS-24-064 - 01Paterson Valley Community Preschool - I of 77 Webbers Creek Road Paterson\AMS-24-064 - 01Paterson\AMS-24-064 - 01Paterson\Ams



Scale : 1 : 500



### NOT FOR CONSTRUCTION

| drawn by :                                  | RL       | job no :           |            |
|---------------------------------------------|----------|--------------------|------------|
| checked by :                                | AS       | AMS-24-064         |            |
| date :                                      | 16.09.24 | sheet no :         | 9:43:07 AM |
| sheet title :<br>Existing & Demolition Site |          | A01.01             |            |
| Plan                                        |          | scale: 1:500 on A3 | 3/12/2024  |

D:RupOD/AMS D&D/Design and Drafting - Documentsi/2024/AMS-24-064 - Paterson Valley Community Preschool - Lot 77 Webbers Creek Road, Paterson/AMS-24-064 - 01 Paterson Valley Community Preschool -